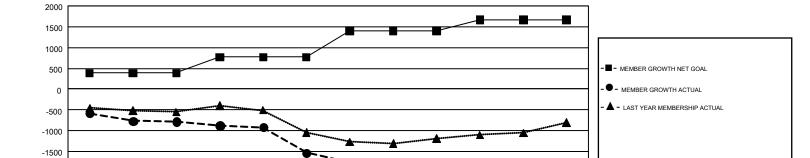

## GMT Constitutional Area 1, Group E

GMT: OPEN

REPORT DOES NOT INCLUDE CLUBS IN UNDISTRICTED AREAS.

| Clubs                 |               |           |               | Members               |                           |                         |                                                    |
|-----------------------|---------------|-----------|---------------|-----------------------|---------------------------|-------------------------|----------------------------------------------------|
| RESULTS FOR 2017-2018 |               |           |               | RESULTS FOR 2017-2018 |                           |                         |                                                    |
| QUARTER               | NEW CLUB GOAL | NEW CLUBS | DROPPED CLUBS | QUARTER               | MEMBER GROWTH NET<br>GOAL | MEMBER GROWTH<br>ACTUAL | DROPPED<br>MEMBERS ACTUAL<br>(including transfers) |
| JULY/AUG/SEPT         | 7             | 4         | 9             | JULY/AUG/SEPT         | 385                       | 864                     | 1,529                                              |
| OCT/NOV/DEC           | 17            | 5         | 20            | OCT/NOV/DEC           | 381                       | 887                     | 1,518                                              |
| JAN/FEB/MAR           | 16            | 2         | 8             | JAN/FEB/MAR           | 636                       | 1,061                   | 1,148                                              |
| APR/MAY/JUNE          | 12            | 7         | 16            | APR/MAY/JUNE          | 260                       | 2,010                   | 2,535                                              |

## GOALS AND ACTUAL NEW CLUBS CUMULATIVE

GOALS AND ACTUAL MEMBERS CUMULATIVE

| DROPPED CLUBS: 53                |       | 974 CLUBS OF 1,573 ADDED 1 OR<br>MORE NEW MEMBERS | GENDER DISTRIBUTION   MALE 23,043 (63.59%)   FEMALE 13,194 (36.41%) |  |   |
|----------------------------------|-------|---------------------------------------------------|---------------------------------------------------------------------|--|---|
| DROPPED MEMBERS                  |       |                                                   |                                                                     |  |   |
| DECEASED                         | 656   | CLICK HERE FOR CUMULATIVE                         | TOTAL FAMILY UNIT MEMBERS                                           |  | 0 |
| CLUB CANCELLED 461   OTHER 5,607 |       | MEMBERSHIP DATA                                   | FAMILY MEMBERS PAYING HALF DUES                                     |  |   |
|                                  |       |                                                   |                                                                     |  | 0 |
| TOTAL                            | 6,724 |                                                   |                                                                     |  |   |

FEB

MAY

JUNE

-2000 -2500

JULY

AUG

SEPT

OCT

NOV

DEC