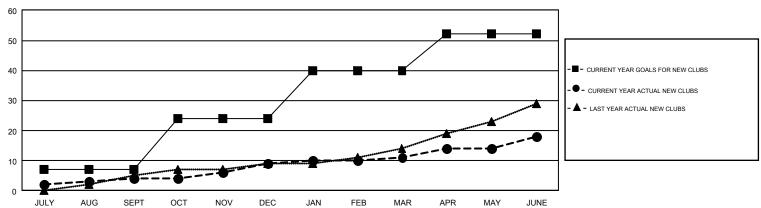

## GMT Constitutional Area 1, Group E

GMT: OPEN

REPORT DOES NOT INCLUDE CLUBS IN UNDISTRICTED AREAS.

| Clubs                 |               |           |               | Members               |                           |                         |                                                    |
|-----------------------|---------------|-----------|---------------|-----------------------|---------------------------|-------------------------|----------------------------------------------------|
| RESULTS FOR 2017-2018 |               |           |               | RESULTS FOR 2017-2018 |                           |                         |                                                    |
| QUARTER               | NEW CLUB GOAL | NEW CLUBS | DROPPED CLUBS | QUARTER               | MEMBER GROWTH NET<br>GOAL | MEMBER GROWTH<br>ACTUAL | DROPPED<br>MEMBERS ACTUAL<br>(including transfers) |
| JULY/AUG/SEPT         | 7             | 4         | 9             | JULY/AUG/SEPT         | 385                       | 864                     | 1,529                                              |
| OCT/NOV/DEC           | 17            | 5         | 20            | OCT/NOV/DEC           | 381                       | 887                     | 1,518                                              |
| JAN/FEB/MAR           | 16            | 2         | 8             | JAN/FEB/MAR           | 636                       | 1,061                   | 1,148                                              |
| APR/MAY/JUNE          | 12            | 7         | 16            | APR/MAY/JUNE          | 260                       | 2,010                   | 2,535                                              |

## GOALS AND ACTUAL NEW CLUBS CUMULATIVE

GOALS AND ACTUAL MEMBERS CUMULATIVE

| DROPPED CLUBS: 53                |       | 974 CLUBS OF 1,573 ADDED 1 OR<br>MORE NEW MEMBERS | GENDER DISTRIBUTION   MALE 23,043 (63.59%)   FEMALE 13,194 (36.41%) |  |   |
|----------------------------------|-------|---------------------------------------------------|---------------------------------------------------------------------|--|---|
| DROPPED MEMBERS                  |       |                                                   |                                                                     |  |   |
| DECEASED                         | 656   | CLICK HERE FOR CUMULATIVE                         | TOTAL FAMILY UNIT MEMBERS                                           |  | 0 |
| CLUB CANCELLED 461   OTHER 5,607 |       | MEMBERSHIP DATA                                   | FAMILY MEMBERS PAYING HALF DUES                                     |  |   |
|                                  |       |                                                   |                                                                     |  | 0 |
| TOTAL                            | 6,724 |                                                   |                                                                     |  |   |